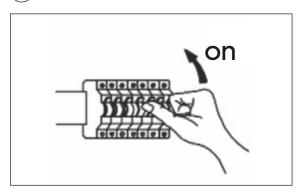

## **INSTALLATION INSTRUCTIONS:**

1 Shut off Power

(2) Mount the bracket on the wall

3 Terminate loose ends of wire to an appropriate IP Rated junction box or similar, ensuring Live, Earth and Neutral polarities are observed.

Live - Brown/Red Neutral - Blue/Black Earth - Yellow/Green

(4) Connect the fitting to its bracket.

(5) Turn On Power and test the luminaire

**Dimension** 

Please read these instructions before commencing installation & retain them for future reference.