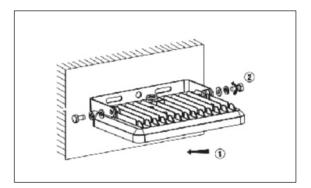

## **INSTALLATION INSTRUCTIONS:**

1 Shut off Power

(2) Mount the bracket on the wall

3 Terminate loose ends of wire to an appropriate IP Rated junction box or similar, ensuring Live, Earth and Neutral polarities are observed.