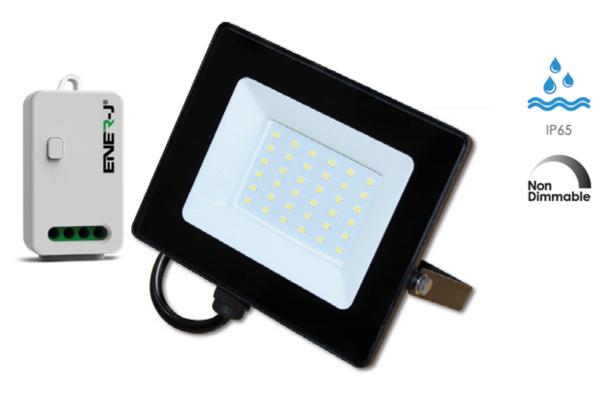

# 30W LED floodlight PRE-Wired with 500W ECO range Receiver

#### **Features:**

- This ultra slim, newly designed flood light range is the latest in our outdoor LED range of lighting pre wired with a 500W ECO range RF receiver
- Our Eco Range receiver allows floodlight to be switched without extra wiring using an Eco Range Kinetic Switch (not included)
- A floodlight can be controlled by a maximum of 10 separate switches, and a switch can pair with up to 10 Receivers
- Pre wired with 60cm cable, installation is both quick and easy
- Applications include gardens, bushes/shrubs, security lighting, porch lighting, area floodlighting, factories, offices. The possibilities are endless.
- Shatter-resistant tempered glass. Die-cast aluminum casing. Includes adjustable bracket. Comes pre-wired with 60cm length of rubberized cable.

## **Technical Specifications:**

| Dimensions | 144×125×26.3 mm |
|------------|-----------------|
| Power      | 30W             |
| Voltage    | 220-240V AC     |
| ССТ        | 6500k           |
| Lumens     | 2400Lm          |
| Weight     | 2.3Kgs          |
| Beam Angle | 110°            |
| Warranty   | 2 Years         |