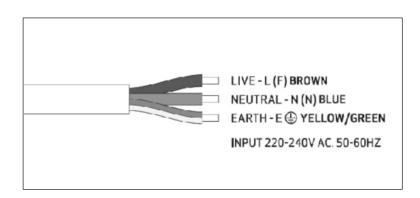

## **INSTALLATION INSTRUCTIONS:**

1 Shut off Power

(2) Mount the bracket on the wall

3 Terminate loose ends of wire to an appropriate IP Rated junction box or similar, ensuring Live, Earth and Neutral polarities are observed.

Live - Brown/Red Neutral - Blue/Black Earth - Yellow/Green

(4) Connect the fitting to its bracket.

(5) Turn On Power and test the luminaire

**Dimension** 

Please read these instructions before commencing installation & retain them for future reference.