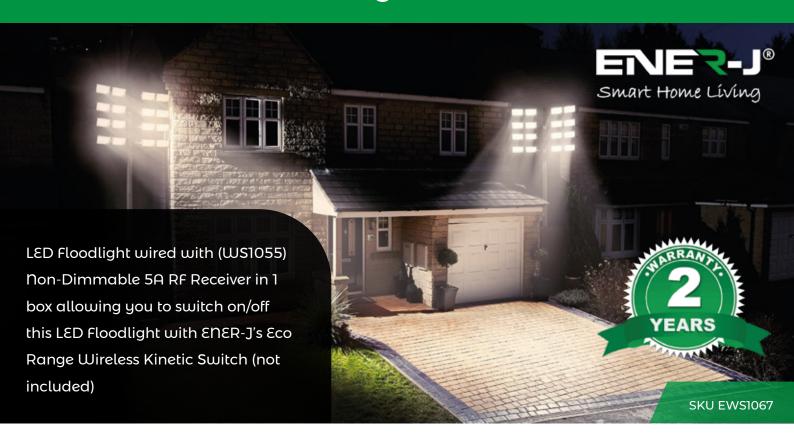

# 30W LED floodlight PRE-Wired with 500W ECO range Receiver

## DESCRIPTION

The new ENER-J Ultra Slim LED floodlight comes with an integrated ENER-J controller that can be paired with the ENER-J wireless switches. A floodlight can be controlled by a maximum of 10 separate switches, and a switch can pair with up to 10 Receivers.

#### **Features:**

- This ultra slim, newly designed flood light range is the latest in our outdoor LED range of lighting pre wired with a 500W ECO range RF receiver
- Our Eco Range receiver allows floodlight to be switched without extra wiring using an Eco Range Kinetic Switch (not included)
- A floodlight can be controlled by a maximum of 10 separate switches, and a switch can pair with up to 10 Receivers
- Pre wired with 60cm cable, installation is both quick and easy
- Applications include gardens, bushes/shrubs, security lighting, porch lighting, area floodlighting, factories, offices. The possibilities are endless.
- Shatter-resistant tempered glass. Die-cast aluminum casing. Includes adjustable bracket. Comes pre-wired with 60cm length of rubberized cable.