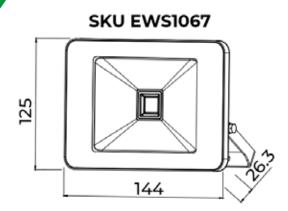

## **Technical Specifications:**

| Dimensions | 144×125×26.3 mm |
|------------|-----------------|
| Power      | 30W             |
| Voltage    | 220-240V AC     |
| ССТ        | 6500k           |
| Lumens     | 2400Lm          |
| Weight     | 2.3Kgs          |
| Beam Angle | 110°            |
| Warranty   | 2 Years         |